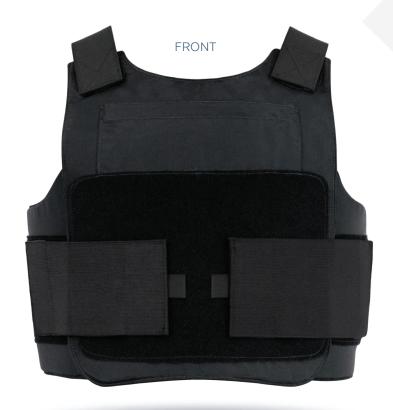

## 

- Four panel design for optimal fit, form and mobility
- High performing, moisture-wicking, anti-microbial inner liner which draws moisture away from the body for faster cool-down
- Reinforced, highly durable straps to prevent sagging and rolling
- ♦ Independent side panel suspension
- ♦ Internal ballistic suspension system
- Modular side panels can be replaced with larger/smaller panels if individual sizing changes
- High performing, moisture-wicking and soil release outer fabric
- ♦ Supports 5 x 8 and 7 x 9 trauma plates
- NTOA member tested and approved

## **Options**

- ♦ Trauma insert
- Rear trauma plate pocket
- ♦ Shirt tails