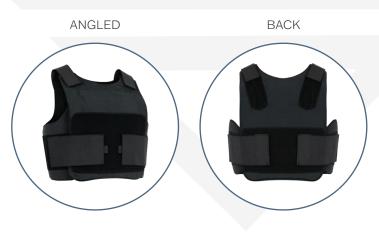

## 

- Four panel design for optimal fit, form and mobility
- High performing, moisture-wicking, anti-microbial inner liner which draws moisture away from the body for faster cool-down
- Reinforced, highly durable straps to prevent sagging and rolling
- ♦ Independent side panel suspension
- ♦ Internal ballistic suspension system
- Modular side panels can be replaced with larger/smaller panels if individual sizing changes
- High performing, moisture-wicking and soil release outer fabric
- ♦ Supports 5 x 8 and 7 x 9 trauma plates
- NTOA member tested and approved

## **Options**

- ♦ Trauma insert
- Rear trauma plate pocket
- ♦ Shirt tails